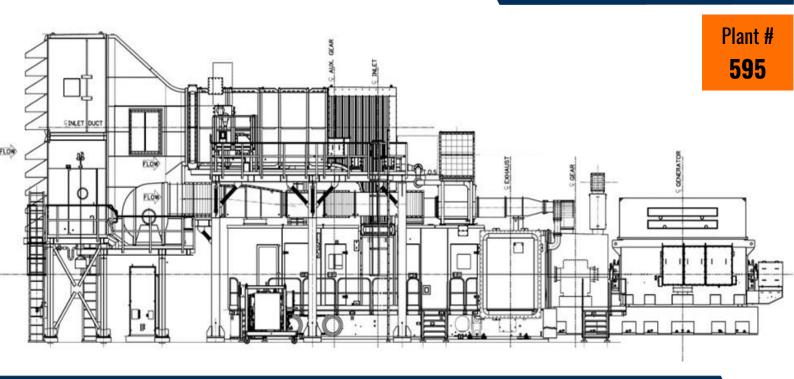

## **Major Equipment:**

- GE Turbine Skid
- Generator Skid
- Inlet system
- Exhaust system

## **Brief Plant Description**

Unused, never installed 26060 KW gas turbine generator. Manufactured by General Electric. Gas turbine generator set consists of following: GE Frame 5PA gas turbine, simple cycle, natural gas fueled, Dry Low NOx (DLN) combustion with all associated accessories. Base rated 26,060 KW at ISO conditions. Heat rate @ site rating 12,807 BTU/kWh (efficiency 27.7%). Exhaust temperature 850°F. NOx emissions 25 ppmvd at base load. 5100 rpm, designed per API 616 standards. Electric motor starter. Gear reducer rated 5100/1800 rpm. Side exhaust system included. Natural gas fuel system with operating pressure of 363 PSI, fuel specification 1028 BTU (20,699 BTU/lb, LHV). GE TEWAC generator, 40,000 kVA rating, 30,000 KW output, 13,800V/3ph/60 Hz. Built 2014, stored per GE storage standards. Scope of supply includes: GE Turbine Skid (39' L x 12' W x 13' H, 200,000 lbs), Generator Skid (24' L x 12' W x 12' H, 210,000 lbs), inlet system, exhaust system, all manuals, and drawings.